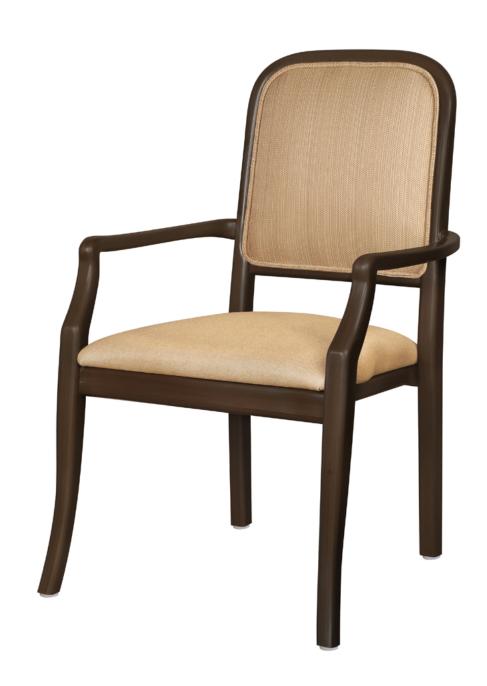

## Stack

Transitional in its styling, the Stacking collection combines classic elegance with unexpected durability and comes with a wide variety of designs and detailing options. These chairs nest three high.

| Model: STK2094 (Also displayed with 2 additional STK2094. Not included.) | 22.75W | 25.75D | 36.5H | 19.5SW | 18.5SD | 19SH | 24AH