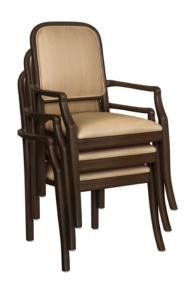

## Stack

Transitional in its styling, the Stacking collection combines classic elegance with unexpected durability and comes with a wide variety of designs and detailing options. These chairs nest three high.

Steel Reinforced

Our patented steelreinforced joint system uses over 20 pieces of steel in most Kwalu chairs. Stop ongoing and costly furniture replacement.

Stacking Capability

Stacks three chairs high for easy storage.