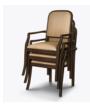

## Stack

Transitional in its styling, the Stacking collection combines classic elegance with unexpected durability and comes with a wide variety of designs and detailing options. These chairs nest three high.

| Model: STK2094 (Also displayed with 2 additional STK2094. Not included.) | 22.75W | 25.75D | 36.5H | 19.5SW | 18.5SD | 19SH | 24AH

Steel Reinforced

Our patented steelreinforced joint system uses over 20 pieces of steel in most Kwalu chairs. Stop ongoing and costly furniture replacement.

Stacking Capability

Stacks three chairs high for easy storage.